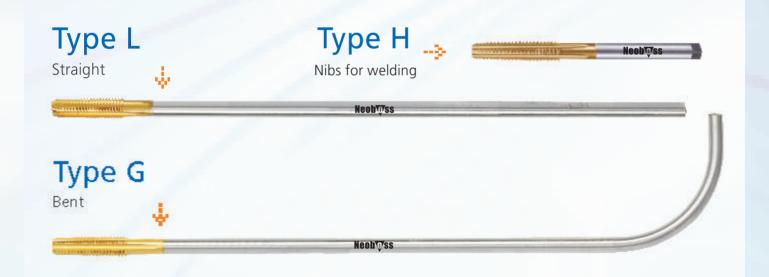

We offer nibs for welding, as well as nut taps with straight shank, or already bent.

**Neoboss – precise, productive, versatile.** 

## **AMB-Versions**