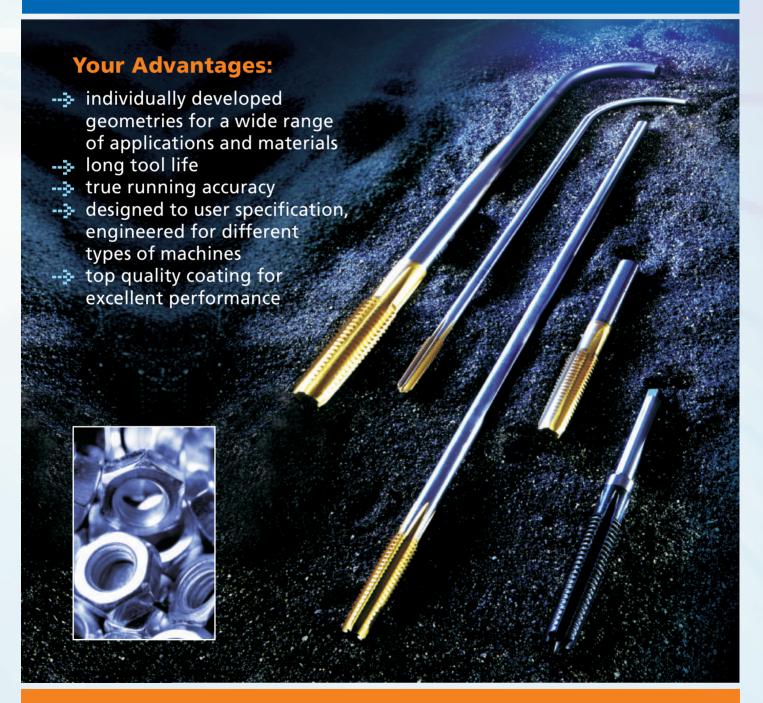

## **NUT-TAPS (AMB)**

State-of-the-art production methods demand highest precision in the manufacturing of internal threads and connecting elements.

Neoboss meets the increasing requirements of the fastener industry with a tailored range of various standard taps and special tools. Neoboss nut taps for almost any application!

We offer nibs for welding, as well as nut taps with straight shank, or already bent.

**Neoboss – precise, productive, versatile.** 

## **Production range (specials on request)**

- ---- Material: steel up to 1200 N/mm²
- Nut taps for »over-flow« process and also »in-and-out« method
- --- Tolerances according customer's specifications
- Metric / metric fine, American / British threads, JIS Taps
- --- Dimensions M6–M12 standard Neoboss type available from stock
- Used in Topcut / T-Star (Streicher Maschinenbau), MAS / GA (Hilgeland-Nutap), Shimazu