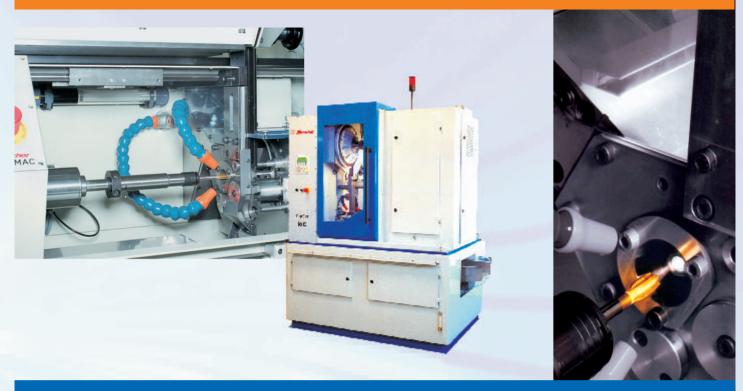

## **Maschines and applications**

## **Production range (specials on request)**

- ---- Material: steel up to 1200 N/mm²
- Nut taps for »over-flow« process and also »in-and-out« method
- --- Tolerances according customer's specifications
- Metric / metric fine, American / British threads, JIS Taps
- --- Dimensions M6–M12 standard Neoboss type available from stock
- Used in Topcut / T-Star (Streicher Maschinenbau), MAS / GA (Hilgeland-Nutap), Shimazu